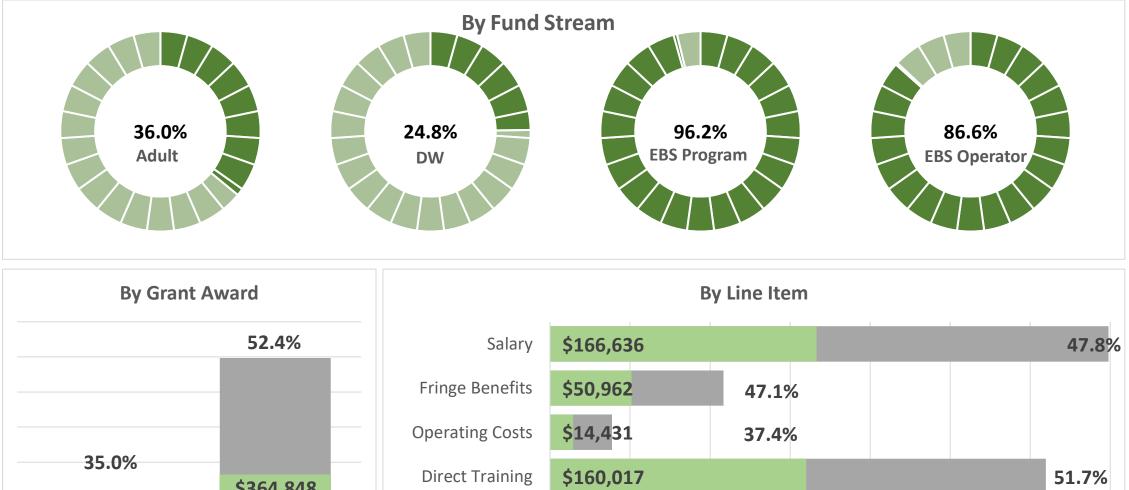

# SC Work WorkLink: PY2023 Eckerd Grant Award Financial Status

PY2023 One Stop Operator & Adult/Dislocated Worker WIOA Program Services

| Reporting Period:   |                | 2023         | December     |              |           |
|---------------------|----------------|--------------|--------------|--------------|-----------|
| Program Year        | 2023           |              | % Expended   | 90% Goal     | 100% Goal |
| Type<br>Fund Stream | (All)<br>(All) |              | 47.5%        | 48.4%        | 53.8%     |
| Category            |                | Grant Amount | Expenditure  | e % Expended |           |
| Salary              |                | 348,796      | 166,635.59   | 48%          |           |
| Fringe Benefits     |                | 108,211      | 50,961.98    | 47%          |           |
| Operating Costs     |                | 38,600       | 14,430.79    | 37%          |           |
| Direct Training     |                | 309,732      | 160,017.45   | 52%          |           |
| Supportive Service  |                | 73,180       | 34,864.06    | 48%          |           |
| General Liability   |                | 11,597       | 5,294.89     | 46%          |           |
| Indirect Cost       |                | 76,337       | 27,016.66    | 35%          |           |
|                     |                | Grant Amount | Expenditures | Remaining    | -         |
|                     | \$             | 966,453      | \$ 459,221   | \$ 507,232   |           |

|               | \$364,848       |                    | Ŷ100,017               |       |  |
|---------------|-----------------|--------------------|------------------------|-------|--|
|               | _               | Supportive Service | \$34,864               | 47.6% |  |
| \$94,374      | -               | General Liability  | \$5,295                | 45.7% |  |
| WIOA Operator | WIOA Program    | Indirect Cost      | <mark>\$27</mark> ,017 | 35.4% |  |
| morroperator  | WIG/TI I OBIGIN |                    |                        |       |  |

| Fund Stream                           | Award Amount | Grant Period                   |
|---------------------------------------|--------------|--------------------------------|
| Adult - Program                       | 475,455      | July 1, 2023 to June 30, 2024  |
| Dislocated Worker - Program           | 85,066       | July 1, 2023 to June 30, 2024  |
| Adult - Operator                      | 154,160      | July 1, 2023 to June 30, 2024  |
| Dislocated Worker - Operator          | 31,340       | July 1, 2023 to June 30, 2024  |
| Engage, Build, Serve Adult - Operator | 84,019       | July 1, 2023 to March 31, 2024 |
| Engage, Build, Serve Adult - Program  | 136,414      | July 1, 2023 to March 31, 2024 |
| Total                                 | 966,454      |                                |