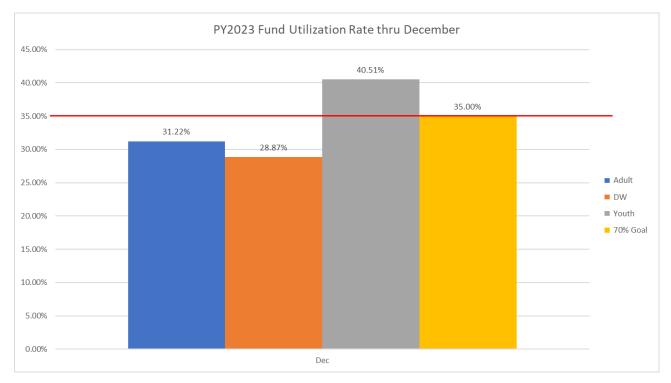

|              | 3,075        | 1,235        | 40.2%      |
|                                          | 176,576       | 47,710      | 131,188    | 35,765   | 61,023               | 47,960      | 27,346       | 2,353        | 3,675          | -            | 533,595      | 221,894      | 41.6%      |
|                                          |               |             |            |          |                      |             |              |              |                |              |              |              |            |
| Balance                                  | -             | -           | -          | -        | -                    | (0)         | -            | -            | -              | -            | (0)          |              |            |



### Fund Utilization Rate with MOU Reimbursements Included

### Fund Utilization Rate without MOU Reimbursements Included





### Fund Utilization Rate for all Fund Streams through December 2023

|                                              |              |                     |                    | Participant Cost R | late | Tool   |               |       |                   |       |                  |         |            |
|----------------------------------------------|--------------|---------------------|--------------------|--------------------|------|--------|---------------|-------|-------------------|-------|------------------|---------|------------|
| Purpose:<br>To calculate the participant cos | st rate as c | of the latest Finan | cial Status Repo   | rts (FSRs).