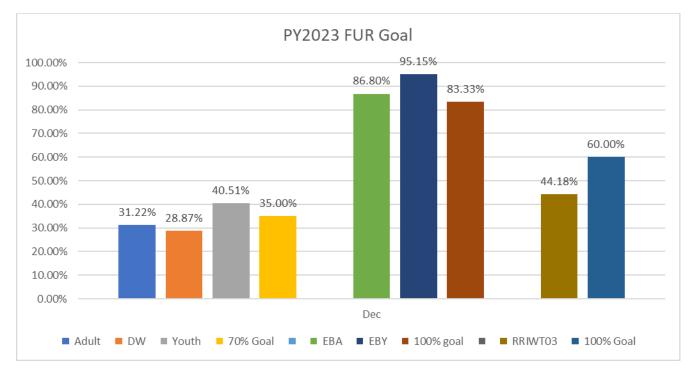

### Fund Utilization Rate for all Fund Streams through December 2023

|                                              |              |                     |                    | Participant Cost R | late | Tool   |               |       |                   |       |                  |         |            |
|----------------------------------------------|--------------|---------------------|--------------------|--------------------|------|--------|---------------|-------|-------------------|-------|------------------|---------|------------|
| Purpose:<br>To calculate the participant cos | st rate as c | of the latest Finan | cial Status Repo   | rts (FSRs).        |      |        |               |       |                   |       |                  |         |            |
| Instructions:                                |              |                     |                    |                    |      |        |               |       |                   |       |                  |         |            |
| Enter the applicable amounts i               | n the blue   | shaded areas fro    | m the previous .   | lune FSRs and cur  | ren  | t FSRs | . Using these | figur | es, the participa | ant c | cost rate will b | e calcu | ated.      |
| Participant Cost Rate                        |              | 37.38%              | <- SHOULD BE HIGHE | R THAN 30%         |      |        |               |       |                   |       |                  |         |            |
|                                              | _            |                     | June 2023 FS       | Rs - Program Yea   | r 20 | )22 A  | dult and DW   |       |                   |       |                  |         |            |
|                                              |              |                     | Adult              |                    |      |        |               | W     |                   |       | Grant            |         | Total      |
|                                              |              | PY                  |                    | FY                 |      |        | PY            |       | FY                |       | PY               |         |            |
| Total Participant costs (17f)                | \$           | 39,657.00           |                    | 42,502.00          |      | \$     | 16,453.00     |       | 94,369.00         |       | \$ -             | \$      | 192,981.00 |
| Total Program Costs (18)                     | \$           | 72,345.00           | \$                 | 113,955.00         |      | \$     | 66,459.00     | \$    | 140,076.00        |       | \$-              | \$      | 392,835.00 |
|                                              | FROM JUNE    | 2021 FSRS           | Most Recent        | SRs - Program Ye   | ar 2 | 2022   | Adult and DW  | 1     |                   |       |                  |         |            |
|                                              |              |                     | Adult              |                    |      |        |               |       |                   |       | Total            |         |            |
|                                              |              | PY                  |                    | FY                 |      |        | PY            |       | FY                |       | PY               |         | Total      |
| Total Participant costs (17f)                | \$           | 39,657.00           |                    | 114,312.82         |      | \$     | 10,975.78     | \$    | 187,782.46        |       | \$ -             | \$      | 352,728.06 |
| Total Program Costs (18)                     | \$           | 72,345.00           | \$                 | 323,296.00         |      | \$     | 88,988.00     | \$    | 309,560.00        |       | \$ -             | \$      | 794,189.00 |
|                                              | FROM JUNE    | 2021 CLOSEOUTS      |                    |                    |      |        | ·             |       |                   |       |                  |         |            |
|                                              |              |                     | Most Recent I      | SRs - Program Ye   | ar 2 | 2023 / | Adult and DW  | 1     |                   |       |                  |         |            |
|                                              |              |                     | Adult              |                    |      |        | [             | W     |                   |       | Grant            |         | Total      |
|                                              |              | РҮ                  |                    | FY                 |      |        | PY            |       | FY                |       | РҮ               |         |            |
| Total Participant costs (17f)                | \$           | 1,044.00            | \$                 | -                  |      | \$     | -             | \$    | -                 |       | \$-              | \$      | 1,044.00   |
| Total Program Costs (18)                     | \$           | 28,809.00           | \$                 | -                  |      | \$     | -             | \$    | -                 |       | \$-              | \$      | 28,809.00  |
|                                              | UPDA         | TES AUTOMA          | ATICALLY FR        | <b>OM SPREADS</b>  | SHI  | EETS   |               |       |                   |       |                  |         |            |