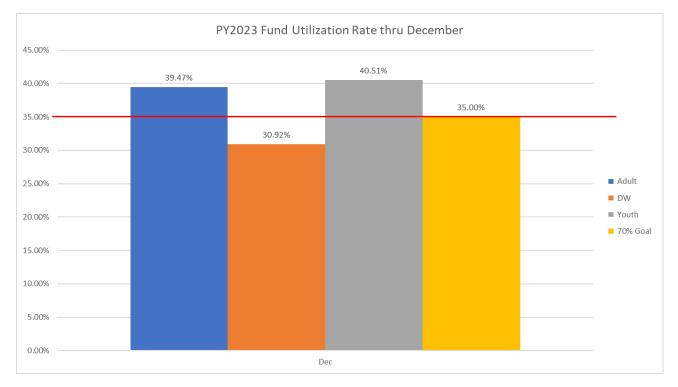

576       | 47,710      | 131,188    | 35,765   | 61,023               | 47,960      | 27,346       | 2,353        | 3,675          | -            | 533,595      | 221,894      | 41.6%      |
|                                          |               |             |            |          |                      |             |              |              |                |              |              |              |            |
| Balance                                  | -             | -           | -          | -        | -                    | (0)         | -            | -            | -              | -            | (0)          |              |            |



### Fund Utilization Rate with MOU Reimbursements Included

### Fund Utilization Rate without MOU Reimbursements Included





### Fund Utilization Rate for all Fund Streams through December 2023

|                                              |              |                     |                    | Participant Cost R | late | Tool   |               |       |                   |       |                  |         |            |
|----------------------------------------------|--------------|---------------------|--------------------|--------------------|------|--------|---------------|-------|-------------------|-------|------------------|---------|------------|
| Purpose:<br>To calculate the participant cos | st rate as c | of the latest Finan | cial Status Repo   | rts (FSRs).        |      |        |               |       |                   |       |                  |         |            |
| Instructio