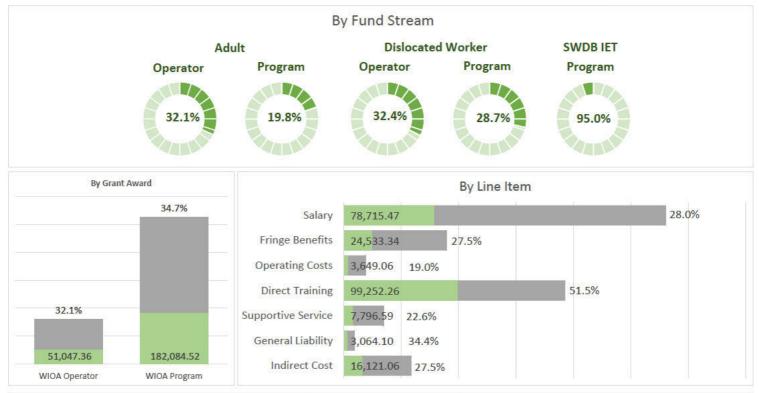

ACTION TAKEN: Brooke Garren made a motion to Enter executive secession to discuss the PY2024 Provisional Budgets, Second by Jim Kilton. The motion carried unanimously.

PY2024 Provisional Adult / DW Budget Review (Program and Operator)

Ms. Kelly and Ms. Renee Alexander, with Eckerd, reviewed the provisional Adult / DW budget, which is a conservative estimate of funds available. Questions raised by committee members

were answered and discussed.

ACTION TAKEN: Jim Kilton made a motion to exit the executive secession, Brooke Garren

seconded by. The motion carried unanimously.

ACTION TAKEN: Jim Kilton made a motion to accept the provisional Adult/DW budget Program, as

presented, seconded by Brooke Garren. The motion carried unanimously.

ACTION TAKEN: Jim Kilton made a motion to accept the provisional Adult/DW budget Operator, as

presented, seconded by David Bowers. The motion carried unanimously.