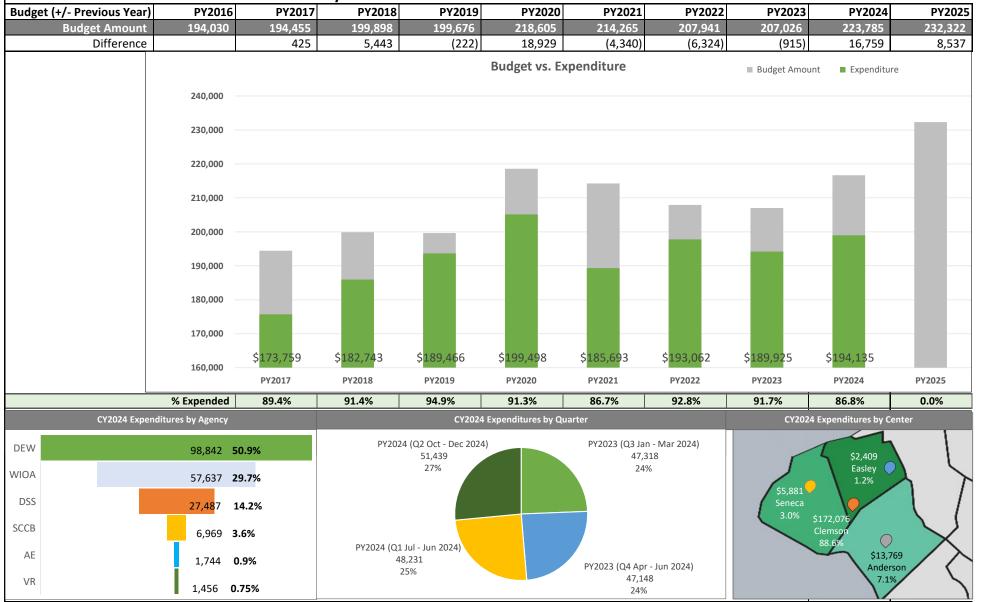

# CY 2024 WorkLink SC Works Center MOU Analysis

|                                                             |                                          | Mod 1      | Proposed   | Difference       | _ | PY25      | Budget built a | against these | Qtrs      | Expenditures |                |        |
|-------------------------------------------------------------|------------------------------------------|------------|------------|------------------|---|-----------|----------------|---------------|-----------|--------------|----------------|--------|
| Facilities Costs                                            |                                          | PY2024     | PY2025     | PY2024 to PY2025 |   | CY2024    |                | PY24-25       |           | PY2024       | Against PY2024 | ŧ      |
| Anderson, Seneca, & Easley SC Works Centers                 | Vendor                                   | Total      |            | Total            |   | Q3 Paid   | Q4 Paid        | Q1 Paid       | Q2 Paid   | Total Paid   | Balance        | % Paid |
| 1 Rent-Anderson                                             | Anderson County                          | 11,550.24  | 11,550.24  | -                | С | 2,311.50  | 2,311.50       | 2,311.50      | 3,763.62  | 10,698.12    | 852.12         | 93%    |
| 2 Rent - Anderson \$210.85 per month (three cubicles)       | Option 1 - 2 cubes                       |            | 2,830.20   | 2,830.20         | С |           | -              | -             |           | -            | -              | 09     |
| 3 Rent - Anderson (\$662.68 per month)                      | Option 2 - remainder of cubicle farm     |            | 5,421.96   | 5,421.96         | С |           | -              |               |           | -            | -              | 05     |
| 4 RR Supplies - Anderson                                    | Coffee 2 Go, Staples, Walmart, Etc.      | 5,222.25   | 2,889.90   | (2,332.34)       | С | 238.35    | 369.00         | 573.59        | 120.31    | 1,301.25     | 3,921.00       | 259    |
| 5 One-Time Cost - JAWS                                      |                                          | -          | 1,712.00   | 1,712.00         | С |           |                |               |           | -            | -              | 0      |
| 6 Internet & VOIP                                           | ATT                                      | 1,224.00   | 1,224.00   | -                | С | 304.95    | 304.95         | 304.95        | 304.95    | 1,219.80     | 4.20           | 1009   |
| 7 RR Computers IT (Tech Sol)                                | Technology Solutions                     | 864.00     | 859.70     | (4.30)           | С |           |                | 550.00        |           | 550.00       | 314.00         | 649    |
| 8 One-Time Cost - IT Upfit Costs for 3 DEW cubicles         | Technology Solutions & A3 Communications |            | 2,500.00   | 2,500.00         | С |           |                |               |           | -            |                | 09     |
| 9 Anderson Total                                            |                                          | 18,860.49  | 28,988.01  | 10,127.52        | - | 2,854.80  | 2,985.45       | 3,740.04      | 4,188.88  | 13,769.17    | 5,091.32       | 739    |
| 10                                                          |                                          |            |            |                  |   |           |                |               |           |              |                |        |
| 11 Rent-Easley                                              | TCTC                                     | 2,400.00   | 2,400.00   | -                | D | 600.00    | 600.00         | 600.00        | 600.00    | 2,400.00     | -              | 1009   |
| 12 RR Supplies-Easley                                       | Staples, Walmart, Etc.                   | 443.34     | 448.04     | 4.70             | D |           | -              |               | 9.14      | 9.14         | 434.20         | 25     |
| 13 IT Costs-Easley                                          | Technology Solutions                     | 285.00     | 285.00     | -                | D |           | -              |               |           | -            | 285.00         | 0      |
| 14 Easley Total                                             |                                          | 3,128.34   | 3,133.04   | 4.70             | - | 600.00    | 600.00         | 600.00        | 609.14    | 2,409.14     | 719.20         | 779    |
| 15                                                          |                                          |            |            |                  |   |           |                |               |           |              |                |        |
| 16 Rent-Seneca                                              | TCTC                                     | 6,864.00   | 6,864.00   | -                | E | 1,143.00  | 1,143.00       | 1,716.00      | 1,716.00  | 5,718.00     | 1,146.00       | 839    |
| 17 RR Supplies-Seneca                                       | Staples, Walmart, Etc.                   | 1,714.98   | 859.70     | (855.28)         | E |           | -              | 153.84        | 9.14      | 162.98       | 1,552.00       | 109    |
| 18 IT Costs-Seneca                                          | Technology Solutions                     | 475.00     | 475.00     | -                | E |           | -              |               |           | -            | 475.00         | 09     |
| 19 Seneca Total                                             |                                          | 9,053.98   | 8,198.70   | (855.28)         | - | 1,143.00  | 1,143.00       | 1,869.84      | 1,725.14  | 5,880.98     | 3,173.00       | 65%    |
| 20                                                          |                                          |            |            |                  |   |           |                |               |           |              |                |        |
| 21 Comprehensive SC Works Center (Clemson, SC)**            |                                          |            |            |                  |   |           |                |               |           |              |                |        |
| 22 Rent (\$13.50*8,600 sq ft) + CAM (\$567.50/mo)           | Covenant Ventures                        | 128,140.00 | 128,140.00 | -                | Α | 32,034.00 | 32,034.00      | 32,034.00     | 32,034.00 | 128,136.00   | 4.00           | 1009   |
| 23 Utilities                                                | Duke Energy                              | 14,424.00  | 14,424.00  | -                | Α | 2,925.51  | 2,788.19       | 3,274.17      | 2,994.16  | 11,982.03    | 2,441.97       | 839    |
| 24 Janitorial                                               | Jan-Pro                                  | 10,397.40  | 10,884.00  | 486.60           | A | 3,802.88  | 3,843.45       | 2,932.90      | 2,599.35  | 13,178.58    | (2,781.18)     | 1279   |
| 25 Pest Control                                             | Orkin                                    | 575.00     | 575.00     | -                | Α |           | -              |               | 570.12    | 570.12       | 4.88           | 99%    |
| 26 HVAC Maintenance                                         | McGee Heating & Air                      | 1,380.00   | 1,644.00   | 264.00           | А | 342.50    | 342.50         | 342.50        | 342.50    | 1,370.00     | 10.00          | 99%    |
| 27 General Repair                                           | Various                                  | 6,000.00   | 6,000.00   | -                | А |           | -              |               | 342.00    | 342.00       | 5,658.00       | 69     |
| 28 One-Time general repair (light fixtures in common spaces | - replace ballasts \$300 x 10)           | 3,210.00   | -          | (3,210.00)       | А |           | -              |               |           | -            | 3,210.00       | 0%     |
| 29 Internet & VOIP                                          | Vyve                                     | 12,000.00  | 12,000.00  | -                | А | 2,959.25  | 2,921.83       | 2,892.96      | 2,907.14  | 11,681.18    | 318.82         | 979    |
| 30 Telephone Support (A3)                                   | A3 Communications                        | 810.00     | 810.00     | -                | А | 165.00    | 250.00         |               | 175.00    | 590.00       | 220.00         | 739    |
| 31 RR Computers IT (Tech Sol)                               | Technology Solutions                     | 1,665.50   | 1,710.00   | 44.50            | В | 296.17    | -              | 62.50         | 734.97    | 1,093.64     | 571.86         | 66%    |
| 32 One-Time expense (Clemson Security Camera upgrade)       |                                          | ,<br>-     | 3,882.92   | 3,882.92         | В |           |                |               |           | · -          | -              | 09     |
| 33 One-Time expense (Computers)                             |                                          | -          | 7,115.93   | 7,115.93         | В |           |                |               |           | -            |                | 05     |
| 34 Common Area Supplies for RR*                             | Coffee 2 Go, Staples, Walmart, Etc.      | 5,937.49   | 3,716.73   | (2,220.75)       |   | 74.57     | -              | 301.66        | 1,976.42  | 2,352.65     | 3,584.84       | 409    |
| 35 Security                                                 | Stericycle/Shred-it                      | 1,100.00   | 1,100.00   | -                | А | 120.00    | 240.00         | 180.00        | 240.00    | 780.00       | 320.00         | 719    |
| 36 Clemson Total                                            |                                          | 185,639.39 | 192,002.58 | 6,363.20         |   | 42,719.88 | 42,419.97      | 42,020.69     | 44,915.66 | 172,076.20   | 13,563.19      | 939    |
| 37                                                          |                                          | ,          |            |                  |   | ,         | ,              | ,             |           |              | -,             |        |
| 38                                                          |                                          |            |            |                  |   |           |                |               |           |              |                |        |
| 39 Total Infrastructure Costs Balance                       | e                                        | 216,682.19 | 232,322.34 | 15,640.14        | - | 47,317.68 | 47,148.42      | 48,230.57     | 51,438.82 | 194,135.49   | 22,546.70      | 90%    |
|                                                             | -                                        |            |            |                  |   |           |                | 10,200107     | 01,100.01 |              | ,0 .00         |        |
|                                                             |                                          |            |            |                  |   | PY2023    | PY2023         | PY2024        | PY2024    |              |                |        |
|                                                             |                                          |            |            |                  |   | 2024      | 2024           | 2024          | 2024      |              |                |        |
|                                                             |                                          |            |            |                  |   | Jan - Mar | Apr - Jun      | Jul - Sep     | Oct - Dec |              |                |        |
| Total Expense                                               | c                                        |            |            |                  |   | 47,317.68 | 47,148.42      | 48,230.57     | 51,438.82 | 194,135.49   | 100.00%        |        |
| WIO                                                         |                                          |            |            |                  |   | 15,519.27 | 14,112.49      | 13,680.45     | 14,325.17 | ,            | 29.69%         |        |
| DEV                                                         |                                          |            |            |                  |   | 21,755.74 | 24,013.74      | 25,474.53     | 27,598.28 |              | 50.91%         |        |
| DS                                                          |                                          |            |            |                  |   | 7,135.58  | 6,645.37       | 6,732.84      | 6,973.63  |              | 14.16%         |        |
| V                                                           |                                          |            |            |                  |   | 455.95    | 360.72         | 311.07        | 328.04    |              | 0.75%          |        |
| 0                                                           |                                          |            |            |                  |   | 433.93    | 300.72         | 229.61        | 328.04    | 1,455.76     | 0.75%          |        |