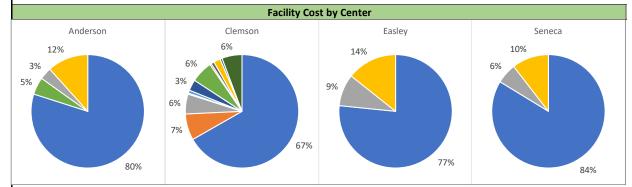

# WorkLink SC Works Center

|                            | PY2024                                |           |                  | PY2      | 2025     |             |             |            |                 |                        |        |         |
|----------------------------|---------------------------------------|-----------|------------------|----------|----------|-------------|-------------|------------|-----------------|------------------------|--------|---------|
| Facility Costs             | Grand Total                           | Anderson  | Clemson          | Easley   | Seneca   | Grand Total | % of Budget | Difference | Facility Co     | ost by Agency Share    |        |         |
| Rent                       | 148,954                               | 19,802    | 128,140          | 2,400    | 6,864    | 157,206     |             | 8,252      | 140,000         | , , ,                  |        | 60%     |
| Utilities                  | 14,424                                | -         | 14,424           | -        | -        | 14,424      | 6.2%        | -          |                 |                        |        |         |
| Janitorial                 | 17,500                                | -         | 10,884           | -        | -        | 10,884      | 4.7%        | (6,616)    | 120,000         |                        |        | 50%     |
| Pest Control               | 575                                   | -         | 575              | -        | -        | 575         | 0.2%        | -          | 100,000         |                        |        | 40%     |
| HVAC Maintenance           | 1,380                                 | -         | 1,644            | -        | -        | 1,644       | 0.7%        | 264        | 80,000          |                        |        | 407     |
| General Repair             | 6,000                                 | -         | 6,000            | -        | -        | 6,000       | 2.6%        | -          | 30,000          |                        |        | 309     |
| nternet & VOIP             | 13,224                                | 1,224     | 12,000           | -        | -        | 13,224      | 5.7%        | -          | 60,000          |                        |        |         |
| Felephone Support (A3)     | 810                                   | -         | 810              | -        | -        | 810         | 0.3%        | -          | 40,000          |                        |        | 209     |
| RR Computers IT (Tech Sol) | 3,290                                 | 860       | 1,710            | 285      | 475      | 3,330       | 1.4%        | 40         | 40,000          |                        |        |         |
| Common Area Supplies (RR)  | 13,318                                | 2,890     | 3,717            | 448      | 860      | 7,914       | 3.4%        | (5,404)    | 20,000          |                        |        | 10%     |
| Security                   | 1,100                                 | -         | 1,100            | -        | -        | 1,100       | 0.5%        | -          |                 |                        |        | 0%      |
| One-Time Costs             | 3,210                                 | 4,212     | 10,999           | -        | -        | 15,211      | 6.5%        | 12,001     | DEW WIOA        | DSS SCCB               | VR A   | ΑE      |
| Total Budget               | \$ 223,785                            | \$ 28,988 | \$ 192,003       | \$ 3,133 | \$ 8,199 | \$ 232,322  | 100%        | \$ 8,538   | Bud             | lget — Projected Share |        |         |
|                            | · · · · · · · · · · · · · · · · · · · | ÷,        | +                | ¥ 0)_000 | φ C)200  | ·,          |             | ¥ 0,000    |                 |                        |        |         |
|                            |                                       |           | Facility Cost by | / Center |          |             |             |            | Facility Cost k | by Partner Share (So   | q Ft)  |         |
| Anderson                   |                                       | Clemson   |                  |          | asley    |             | Seneca      |            | WIOA            |                        | 69,348 | 30%     |
|                            |                                       |           |                  | E        | asley    |             |             |            | WP              |                        | 62,893 | 27%     |
| 12%                        |                                       | 6%        |                  | 14%      |          |             | 10%         |            | DEW Other       |                        | 25,860 | 11%     |
| 3%                         | 6%                                    |           |                  |          |          | 6%          | 6           |            | TANF            |                        |        |         |
| 5%                         | 3%                                    |           |                  |          |          |             |             |            |                 |                        | 24,234 | 10%     |
|                            |                                       |           | 9%               | •        |          |             |             |            | UI              |                        | 16,521 | 7%      |
|                            | 6%                                    |           |                  |          |          |             |             |            | SCCB            |                        | 8,482  | 4%      |
|                            |                                       |           |                  |          |          |             |             |            | DVOP            |                        | 7,952  | 3%      |
|                            | 7%                                    |           |                  |          |          |             |             |            | SNAP            |                        | 6,067  | 3%      |
|                            |                                       |           | 67%              |          |          |             |             |            | LVER            | 1                      | 5,773  | 2%      |
|                            |                                       |           |                  |          |          | 77%         |             |            | VR              | 1                      | 3,609  | 2%      |
| 80%                        |                                       |           |                  |          |          | //%         |             | 84%        | AE              |                        |        |         |
|                            |                                       |           |                  |          |          |             |             |            | AE              |                        | 1,584  | 1%      |
|                            |                                       |           |                  | Square   | Footage  |             |             |            | Facility        | y Cost by Location     |        |         |
|                            |                                       | WIOA      | DSS              | VR       | DEW      | AE          | SCCB        | Total      |                 |                        |        |         |
|                            |                                       |           |                  |          |          |             |             |            |                 |                        |        |         |
|                            | Anderson                              | 323       | 611              | 22       | 2,444    | -           | -           | 3,400      | 82.6%, 192,0    | 003                    |        |         |
|                            |                                       |           |                  |          |          |             |             |            |                 |                        |        |         |
|                            | Clemson                               | 2,946     | 1,175            | 74       | 4,255    | 148         | 397         | 8,995      |                 |                        |        |         |
|                            | ļ                                     |           | ,                |          |          |             | ,,          |            |                 |                        |        |         |
|                            | Easley                                | 341       | -                | 23       | 476      | -           | -           | 840        |                 |                        |        |         |
|                            |                                       |           |                  |          |          |             |             |            |                 |                        |        |         |
|                            | Seneca                                | 283       | -                | 19       | 678      | -           | -           | 980        | 12 5% 20 000    |                        |        |         |
|                            |                                       |           |                  |          |          |             |             |            |                 |                        |        |         |
|                            | Total                                 | 3,893     | 1,786            | 138      | 7,853    | 148         | 397         | 14,215     | 12.5%, 28,988   | 1.3%, 3,133            | 3.5%,  | 0 1 0 0 |